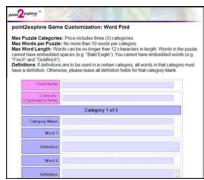

**Standard Customization:** Each game and program's price includes standard customization. In most cases, standard customization consists of changing the educational data in the game or program. For example, the price of our *Word Find* game includes implementing the client's supplied list of words and fun facts. Our *Creature Feature* game includes implementing the client's supplied images (or the client's choices of images from our library) and fun facts.

We have made the customization process very simple. Customers will receive web links to instructions and simple online forms to enter the data in the correct format. Simply submit a form for each game you have purchased and we will implement your data into the game or program.

point2explore's online
customization form

For details on the standard customization for each game and program, look for this icon on our web site.

**Value Added Customization:** Our games and programs can also be customized beyond the standard customization. From background images and button designs to custom functionality, the customization options are just about endless. We can utilize supplied images. We can design a custom look to compliment existing designs. We can even add functionality to the code. Utilizing Value Added Customization gives you the ability to develop an affordable *and* custom multimedia software program.